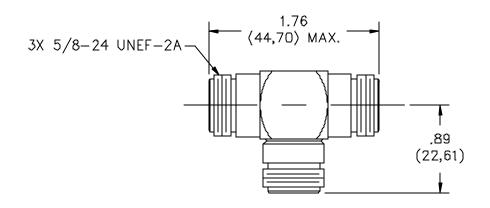

## **ORDERING INFORMATION:** Model 5089

All dimensions are in inches. Tolerances (except noted):  $.xx = \pm .02$ " (,51 mm),  $.xxx = \pm .005$ " (,127 mm). All specifications are to the latest revisions. Specifications are subject to change without notice. Registered trademarks are the property of their respective companies.